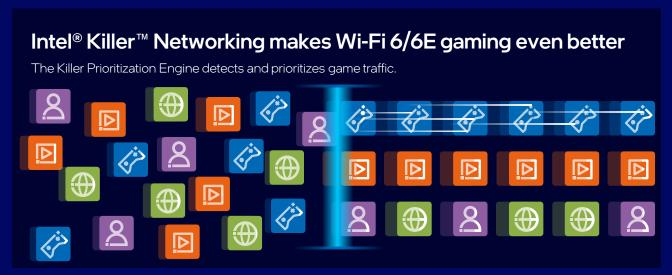

## Intel® Killer™ Wi-Fi 6/6E (Gig+)

Best of both worlds (Legacy + New)

More large high-speed channels



Nearly
3x faster
speed
Up to
75%
lower

latency<sup>2</sup>







& 2) Performance varies by use, configuration and other factors. For details on performance claims, learn more at www.Intel.com/PerformanceIndex (connectivity).

No product or component can be absolutely secure. Your costs and results may vary. Intel technologies may require enabled hardware, software or service activation.

© Intel Corporation. Intel, the Intel logo, and other Intel marks are trademarks of Intel Corporation or its subsidiaries. Other names and brands may be claimed as the property of others.