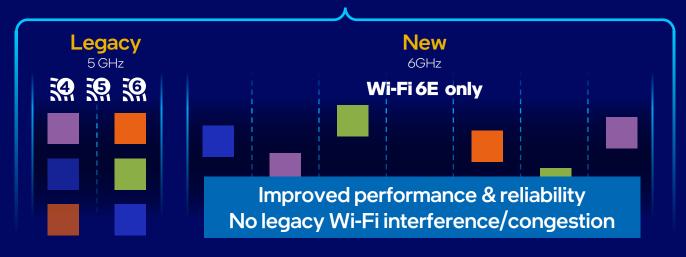

## Intel® Killer™ Wi-Fi 6/6E (Gig+)

Best of both worlds (Legacy + New)

More large high-speed channels

Nearly
3x faster
speed
Up to
75%
lower

latency<sup>2</sup>

& 2) Performance varies by use, configuration and other factors. For details on performance claims, learn more at www.Intel.com/PerformanceIndex (connectivity).