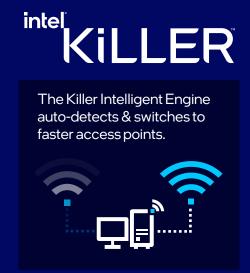

## Intel® Killer™ Wi-Fi 6/6E (Gig+)

Best of both worlds (Legacy + New)

More large high-speed channels



Nearly
3x faster
speed
Up to
75%
lower

latency<sup>2</sup>







& 2) Performance varies by use, configuration and other factors. For details on performance claims, learn more at www.Intel.com/PerformanceIndex (connectivity).

No product or component can be absolutely secure. Your costs and results may vary. Intel technologies may require enabled hardware, software or service activation.

© Intel Corporation. Intel, the Intel logo, and other Intel marks are trademarks of Intel Corporation or its subsidiaries. Other names and brands may be claimed as the property of others.